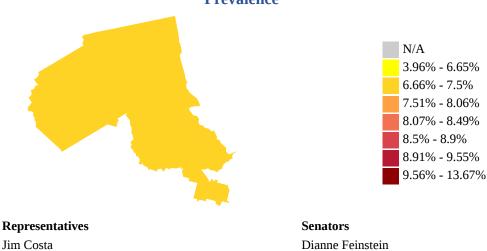

#### **2018 Summary**

**4,709** people with **Alzheimer's and related dementias (ADRD) (in Medicare FFS)** resided in the **16th US Congressional District** in **California**.

The **Prevalence** of ADRD in the district was **6.87%**, while the **average Prevalence** of ADRD among US Congressional districts in 2018 was **8.27%** 

#### **Prevalence**

Alejandro Padilla