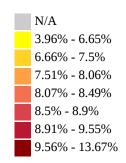

#### 2018 Summary

**10,645** people with **Alzheimer's and related dementias (ADRD) (in Medicare FFS)** resided in the **2nd US Congressional District** in **Mississippi**.

The **Prevalence** of ADRD in the district was **9.27%**, while the **average Prevalence** of ADRD among US Congressional districts in 2018

was 8.27%

| Demographics for ADRD           |                           |                      |  |  |  |  |
|---------------------------------|---------------------------|----------------------|--|--|--|--|
| Demographic                     | Beneficiary<br>Prevalence | Beneficiary<br>Count |  |  |  |  |
| Overall                         | 9.27%                     | 10,645               |  |  |  |  |
| Gender                          |                           |                      |  |  |  |  |
| Male                            | 36%                       | 3,875                |  |  |  |  |
| Female                          | 64%                       | 6,770                |  |  |  |  |
| Race/Ethnicity                  |                           |                      |  |  |  |  |
| Unknown                         | 0%                        | 15                   |  |  |  |  |
| Non-Hispanic White              | 52%                       | 5,493                |  |  |  |  |
| Black (or African American)     | 48%                       | 5,058                |  |  |  |  |
| Other                           | 0%                        | 18                   |  |  |  |  |
| Asian/Pacific Islander          | 0%                        | 19                   |  |  |  |  |
| Hispanic                        | 0%                        | 30                   |  |  |  |  |
| American Indian / Alaska Native | 0%                        | 12                   |  |  |  |  |
| Age                             |                           |                      |  |  |  |  |
| Under 19                        | N/A                       | N/A                  |  |  |  |  |
| 19 to 49                        | 1%                        | 131                  |  |  |  |  |
| 50 to 64                        | 6%                        | 648                  |  |  |  |  |
| 65 to 74                        | 20%                       | 2,139                |  |  |  |  |
| 75 to 80                        | 20%                       | 2,106                |  |  |  |  |
| Over 80                         | N/A                       | N/A                  |  |  |  |  |

#### **Demographics for ADRD**

Prevalence

**Representatives** Bennie G. Thompson

**Senators** Cindy Hyde-Smith Roger F. Wicker