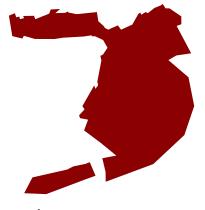

# **Congressional District Analysis for All Alzheimers Diseases** 8th US Congressional District, New York

#### 2018 Summary

7,715 people with Alzheimer's and related dementias (ADRD) (in Medicare FFS) resided in the 8th US Congressional District in New York.

The **Prevalence** of ADRD in the district was **11.61%**, while the **average Prevalence** of ADRD among US Congressional districts in 2018