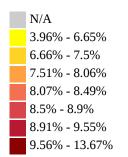

#### 2018 Summary

9,171 people with Alzheimer's and related dementias (ADRD) (in Medicare FFS) resided in the 17th US Congressional District in New York.

The **Prevalence** of ADRD in the district was **8.89%**, while the **average Prevalence** of ADRD among US Congressional districts in 2018

#### **Demographics for ADRD**

Prevalence

**Representatives** Mondaire Jones **Senators** Charles E. Schumer Kirsten E. Gillibrand